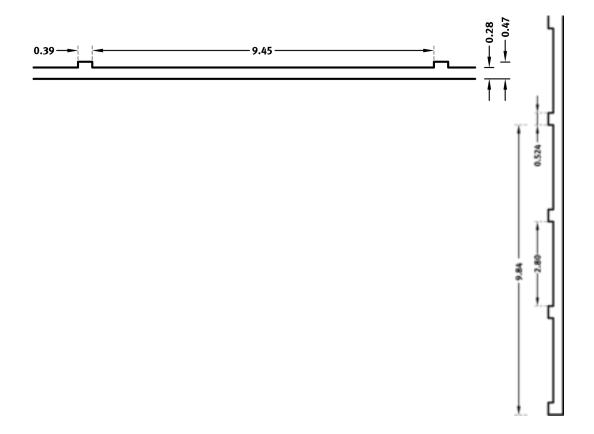

## **DIMENSIONS**

| Uses | Dimensions (in)           | Order Number |
|------|---------------------------|--------------|
| 100  | ▲78.74 × ► 152.56/162.40* | C 2099       |
| 10   | -                         |              |

<sup>\*</sup> toothed out

100-timer formliners are supplied in an individual dimension within the maximum indicated dimensions.

The specified widths of the 10-timer and 50-timer formliners are a fixed dimension and ensure the continuity of the structure in the case of linear patterns. The longitudinal direction of the pattern is variable and can be ordered from 1 m up to the maximum dimension in 50 cm steps.