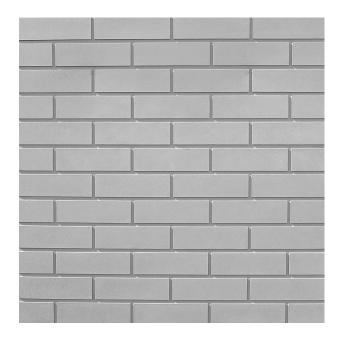

## 2/99 SALZACH

A horizontally running brickwork pattern in a an elegant brick look. The bricks are set in an offset pattern and are separated by 0.39" joints.