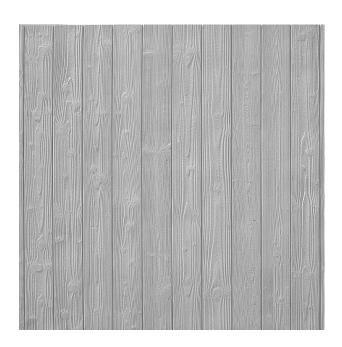

## 2/74 URAL

A vertically running wood pattern with the appearance of a board with slightly visible grains. The joint width is 0.25".