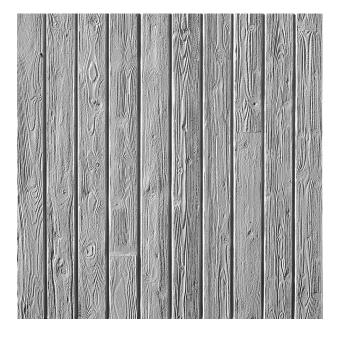

## 2/51 SPREE

A vertically running wood pattern with narrow boards and small joint. Tree rings and a fine grain enhance the natural look.