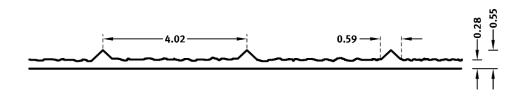

The specified widths of the 10-timer and 50-timer formliners are a fixed dimension and ensure the continuity of the structure in the case of linear patterns. The longitudinal direction of the pattern is variable and can be ordered from 1 m up to the maximum dimension in 10 cm steps.