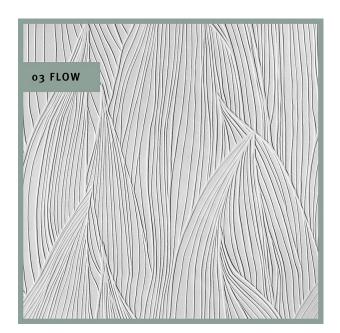

## 2/321 **GROOVE**

## **DIMENSIONS**

| Uses | Dimensions (in)    | Order Number |
|------|--------------------|--------------|
| 100  | ▲ 236.22 × ► 59.06 | C 2321       |

100-timer formliners are supplied in an individual dimension within the maximum indicated dimensions.

The specified widths of the 10-timer and 50-timer formliners are a fixed dimension and ensure the continuity of the structure in the case of linear patterns. The longitudinal direction of the pattern is variable and can be ordered from 1 m up to the maximum dimension in 10 cm steps.