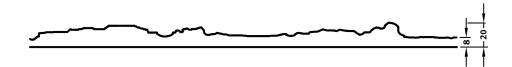

## **DIMENSIONS**

| Uses | Dimensions (mm) | Order Number |
|------|-----------------|--------------|
| 100  | ▲1990 × ►6000   | C 2262       |

100-timer formliners are supplied in an individual dimension within the maximum indicated dimensions.

The specified widths of the 10-timer and 50-timer formliners are a fixed dimension and ensure the continuity of the structure in the case of linear patterns. The longitudinal direction of the pattern is variable and can be ordered from 1 m up to the maximum dimension in 10 cm steps.