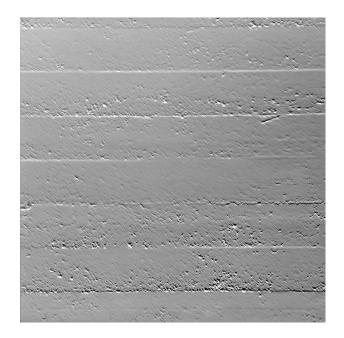

## 2/262 STRATA

The horizontal striations and subtle variations evoke the craftsmanship of traditional concrete work.