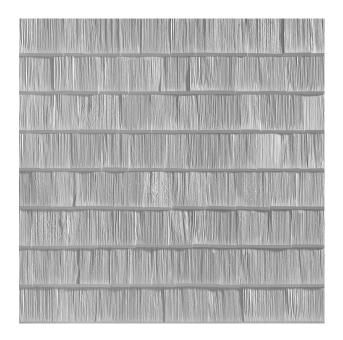

## 2/259 PAANU

PAANU is the Finnish word for shingle and is a structure that transfers the principle of the shingle façade to concrete façades, right down to the smallest wooden fibre. The depth of detail that can be achieved in this way is particularly remarkable.