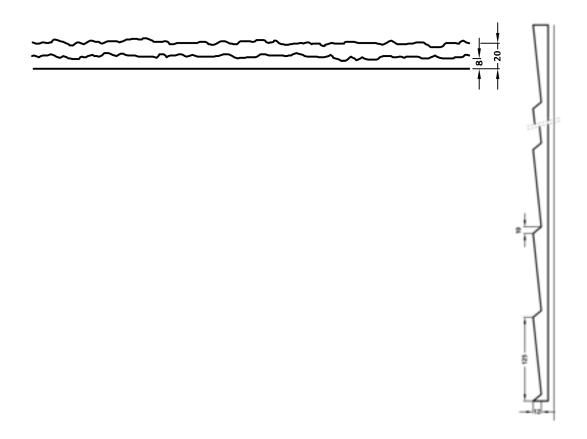

## **DIMENSIONS**

| Uses | Dimensions (mm) | Order Number |
|------|-----------------|--------------|
| 100  | ▲ 1000 × ► 6000 | C 2259       |

100-timer formliners are supplied in an individual dimension within the maximum indicated dimensions.

The specified widths of the 10-timer and 50-timer formliners are a fixed dimension and ensure the continuity of the structure in the case of linear patterns. The longitudinal direction of the pattern is variable and can be ordered from 1 m up to the maximum dimension in 10 cm steps.