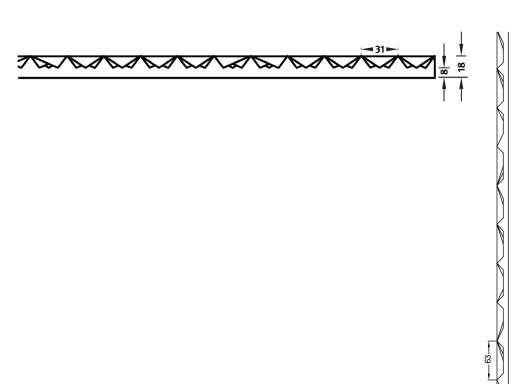

## **DIMENSIONS**

| Uses | Dimensions (mm) | Order Number |
|------|-----------------|--------------|
| 100  | ▲ 6000 × ► 1000 | C2257        |
| 50   | ▲6000 × ►1000   | F2257        |

100-timer formliners are supplied in an individual dimension within the maximum indicated dimensions.

The specified widths of the 10-timer and 50-timer formliners are a fixed dimension and ensure the continuity of the structure in the case of linear patterns. The longitudinal direction of the pattern is variable and can be ordered from 1 m up to the maximum dimension in 10 cm steps.