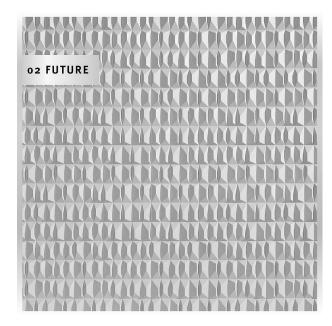

## **2/257 PYRAMID**

A fantasy structure with differently arranged pyramids. The different sizes of the sides create a dynamic overall impression.