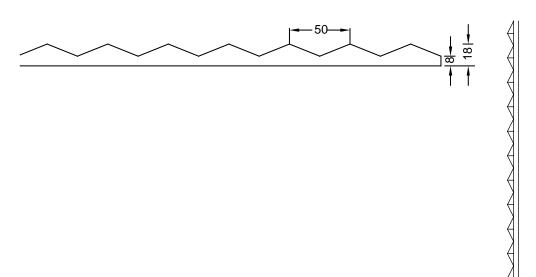

## **DIMENSIONS**

| Uses | Dimensions (mm) | Order Number |
|------|-----------------|--------------|
| 100  | ▲6000 × ►1000   | C2256        |
| 50   | ▲6000 × ►1000   | F2256        |

100-timer formliners are supplied in an individual dimension within the maximum indicated dimensions.

The specified widths of the 10-timer and 50-timer formliners are a fixed dimension and ensure the continuity of the structure in the case of linear patterns. The longitudinal direction of the pattern is variable and can be ordered from 1 m up to the maximum dimension in 10 cm steps.