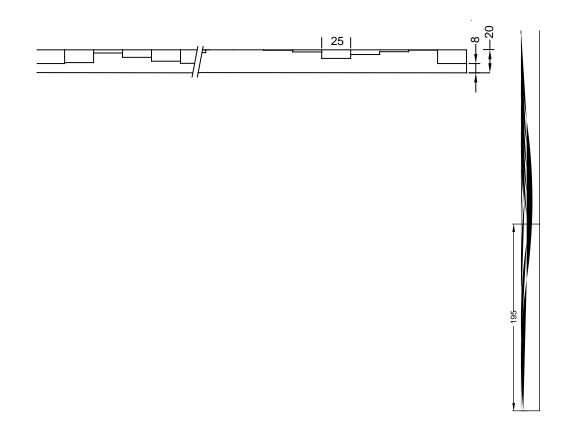

## DIMENSIONS

| Uses | Dimensions (mm) | Order Number |
|------|-----------------|--------------|
| 100  | ▲6000 × ►3000   | C2255        |

100-timer formliners are supplied in an individual dimension within the maximum indicated dimensions.

The specified widths of the 10-timer and 50-timer formliners are a fixed dimension and ensure the continuity of the structure in the case of linear patterns. The longitudinal direction of the pattern is variable and can be ordered from 1 m up to the maximum dimension in 10 cm steps.