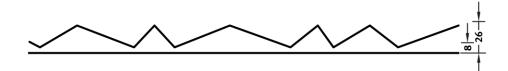

## DIMENSIONS

| Uses | Dimensions (mm) | Order Number |
|------|-----------------|--------------|
| 100  | ▲6000 × ►3000   | C2254        |

100-timer formliners are supplied in an individual dimension within the maximum indicated dimensions.

The specified widths of the 10-timer and 50-timer formliners are a fixed dimension and ensure the continuity of the structure in the case of linear patterns. The longitudinal direction of the pattern is variable and can be ordered from 1 m up to the maximum dimension in 10 cm steps.