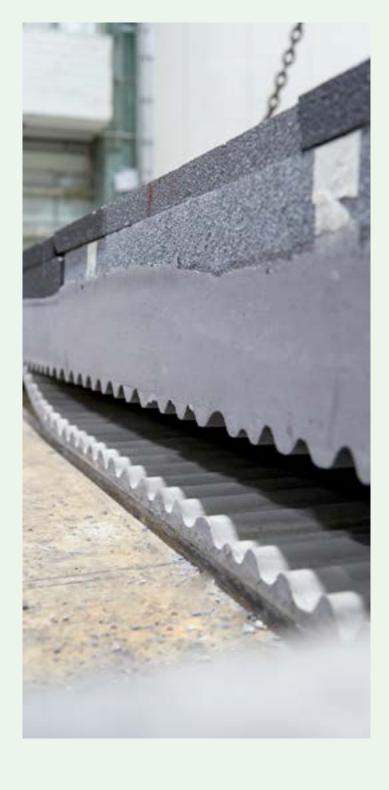

## Outstanding exposed concrete quality

Enjoy a residue-free demolding that leaves an exceptional exposed concrete surface – without clouding, wreath-like marks or discoloration. The RECKLI TL-Eco release wax ensures a flawless surface quality that will exceed your expectations.

# Versatile & easy to use

Whether sprayable or wipeable – the TL-Eco adapts to your needs. It is ideal for any type of formwork, even without a formliner, and promises a cost-effective solution thanks to its low consumption. Your steel formwork benefits from the corrosion-inhibiting effect with every application.