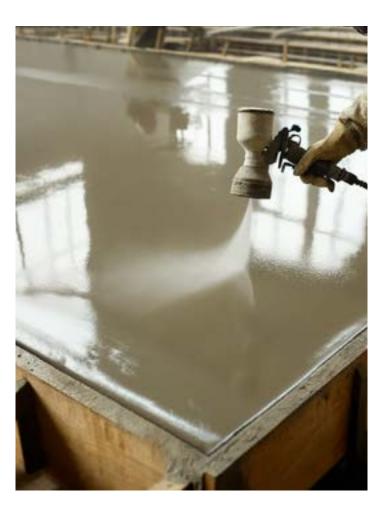

# Versatile & easy to use

Whether sprayable or wipeable – the TL-Eco adapts to your needs. It is ideal for any type of formwork, even without a formliner, and promises a cost-effective solution thanks to its low consumption. Your steel formwork benefits from the corrosion-inhibiting effect with every application.

# Environmentally friendly & sustainable

TL-Eco is an aqueous emulsion, free from harmful solvents. Our formulation of high-quality, natural waxes and oils ensures a biodegradable solution for your steel formwork. Made from renewable raw materials, TL-Eco has a minimal ecological footprint.