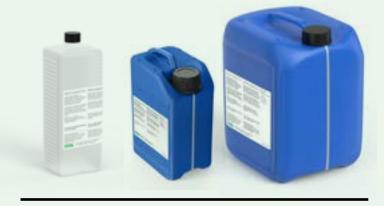

### RECKLITL-Eco

The release agent for environmentally friendly and efficient demolding.

TL-Eco: The new standard for ecological release agents. As a pioneer in the construction industry, RECKLI not only presents the first sustainable, ISCC+ certified formliner, but also sets standards for environmental friendliness with the TL-ECO release wax.

# Versatile & easy to use

Whether sprayable or wipeable – the TL-Eco adapts to your needs. It is ideal for any type of formwork, even without a formliner, and promises a cost-effective solution thanks to its low consumption. Your steel formwork benefits from the corrosion-inhibiting effect with every application.