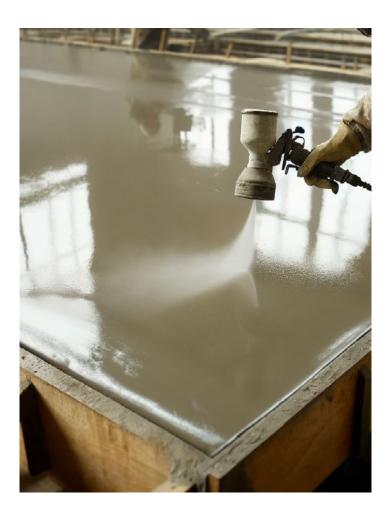

### Versatile & easy to use

Whether sprayable or wipeable – the TL-Eco adapts to your needs. It is ideal for any type of formwork, even without a formliner, and promises a cost-effective solution thanks to its low consumption. Your steel formwork benefits from the corrosion-inhibiting effect with every application.

# Environmentally friendly & sustainable

TL-Eco is an aqueous emulsion, free from harmful solvents. Our formulation of high-quality, natural waxes and oils ensures a biodegradable solution for your steel formwork. Made from renewable raw materials, TL-Eco has a minimal ecological footprint.