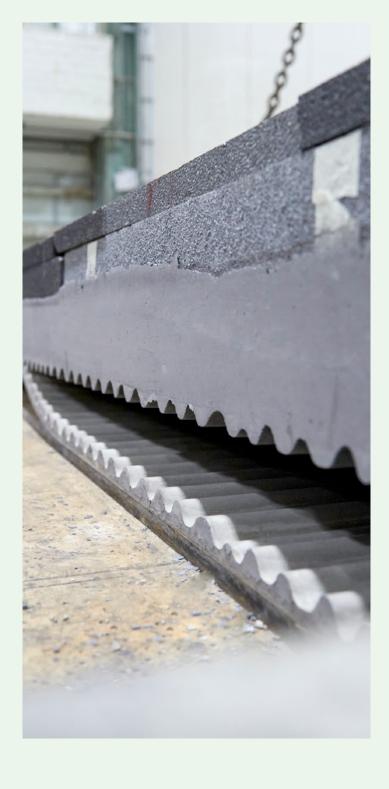

### Outstanding exposed concrete quality

Enjoy a residue-free residue-free demolding that leaves an exceptional exposed concrete surface – without clouding clouding, wreath-like marks or discoloration. The RECKLI TL-Eco release wax ensures a flawless surface quality that will exceed your expectations.

### Versatile & easy to use

Whether sprayable or wipeable – the TL-Eco adapts to your needs. It is ideal for any type of formwork, even without a formliner, and promises a cost-effective solution thanks to its low consumption. Your steel formwork benefits from the corrosion-inhibiting effect with every application.