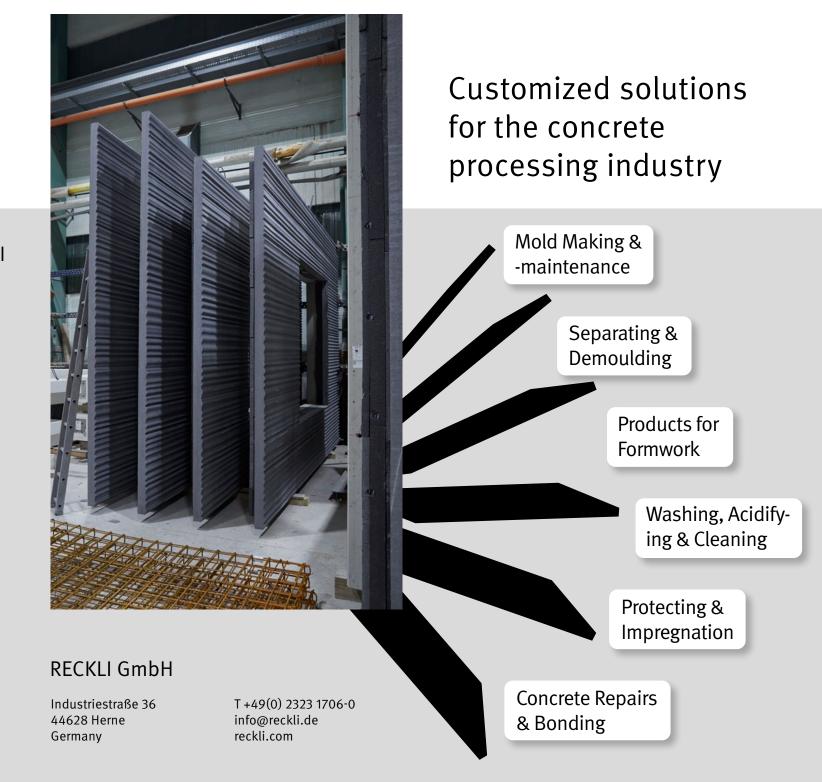

## Welcome to RECKLI – Your Expert for Perfect Exposed Concrete

In the world of exposed concrete, RECKLI stands for innovation, quality and sustainable solutions.

With our decades of experience, we support the concrete processing industry, especially precast plants, in turning their visions into reality.

Our extensive product portfolio offers everything you need for the production, maintenance and finishing of your concrete projects – all from a single source, Made in Germany.

## Mold Making & -maintenance

Our elastomers with the highest requirements in terms of workability, detail reproduction and resilience. The suitably formulated barrier paste makes the creation of barriers child's play.

# Separating & Demoulding

Our specially formulated release agents ensure the safe and residue-free separation of the formwork from the hardened concrete.

They are constantly tested with the most modern concrete formulations and under the most diverse conditions and prove themselves both in the precast plant and in in-situ concrete.

# Washing, Acidifying & Cleaning

RECKLI deactivators and acidifying products offer a wide range of washout depths for the production of washed-out concrete surfaces.

They guarantee a homogeneous washout pattern with low consumption and without environmentally harmful residues. We offer products for washing out in positive and negative processes.

# Protecting & Impregnation

Impregnation and protection systems protect exposed concrete surfaces against moisture, dirt and graffiti.

RECKLI surface protection impregnates exposed concrete either colorless or with an optical effect. The graffiti protection system prevents damage caused by vandalism.

# Concrete Repairs & Bonding

Two-component filler for repairs and bonding work. The product is suitable for cementitious substrates and steel surfaces.

It enables unevenness, holes and imperfections in floors and walls to be filled. Epoxi LS has even proven its worth when bonding large-format concrete components.